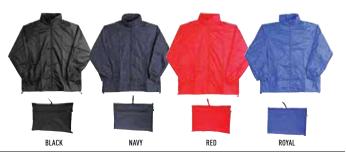

# **JK10**

UNISEX RAIN FOREST OUTDOOR SPRAY JACKET WITH HOOD IN POUCH

### **STYLE**

Waterproof with tape-sealed seams. Concealed hood. Jacket folds into a separate pouch.

| JK10 - UNISEX OUTDOOR SPRAY JACKET WITH HOOD IN POUCH |      |      |      |      |      |      |      |
|-------------------------------------------------------|------|------|------|------|------|------|------|
| EASY FIT                                              | XS   | S    | М    | L    | XL   | 2XL  | 3XL  |
| HALF CHEST                                            | 60.5 | 63.0 | 65.5 | 68.0 | 70.5 | 73.0 | 75.5 |
| BODY LENGTH                                           | 73.0 | 75.5 | 78.0 | 80.5 | 83.0 | 85.5 | 88.0 |