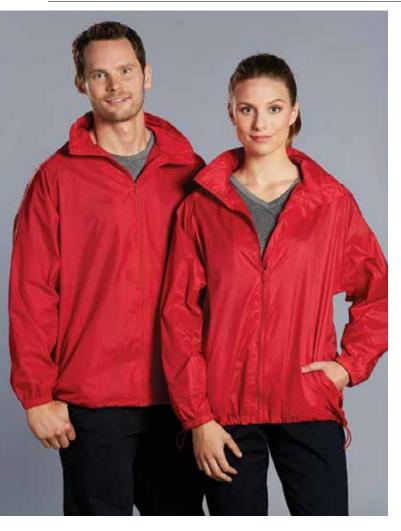

# **JK10**

UNISEX RAIN FOREST OUTDOOR SPRAY JACKET WITH HOOD IN POUCH

### **STYLE**

Waterproof with tape-sealed seams. Concealed hood. Jacket folds into a separate pouch.

| JK10 - UNISEX OUTDOOR SPRAY JACKET WITH HOOD IN POUCH |      |      |      |      |      |      |      |
|-------------------------------------------------------|------|------|------|------|------|------|------|
| EASY FIT                                              | XS   | S    | М    | L    | XL   | 2XL  | 3XL  |
| HALF CHEST                                            | 60.5 | 63.0 | 65.5 | 68.0 | 70.5 | 73.0 | 75.5 |
| BODY LENGTH                                           | 73.0 | 75.5 | 78.0 | 80.5 | 83.0 | 85.5 | 88.0 |