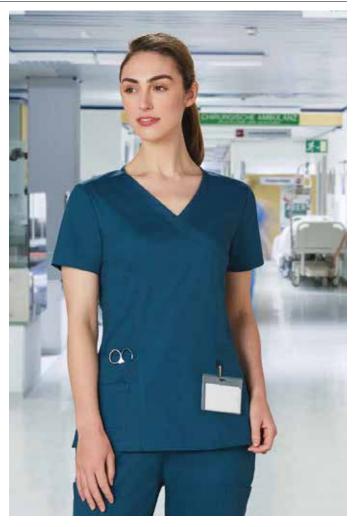

# LADIES SOLID COLOUR SHORT SLEEVE SCRUB TOP

### **STYLE**

- Designed in Australia
- ID Loop
- Multi Functional Pocketing
- Side Splits
- Colour matching to other styles in same colour group/s

### **FUNCTION**

- 2 Way Stretch
- Permanent anti-microbial protection
- TrueDry® Cool Effect
- Long life garment freshness
- Easy Care
- Industrial Laundry Compliant

(PLEASE NOTE: these garments are packaged with awareness of sustainable packaging).