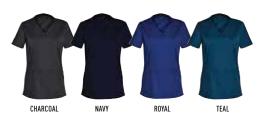

-microbial protection
- TrueDry® Cool Effect
- Long life garment freshness
- Easy Care
- Industrial Laundry Compliant

(PLEASE NOTE: these garments are packaged with awareness of sustainable packaging).

| M74/.N | - I ADIFS | COLUD CO | I NIIR SHN | RT SI FFVE | SCRUB TOP |
|--------|-----------|----------|------------|------------|-----------|

| SIZE CONVERSION | 6   | 8    | 10 | 12   | 14 | 16/18 | 18/20 | 22/24 | 24/26 | 28/30 |
|-----------------|-----|------|----|------|----|-------|-------|-------|-------|-------|
| MODERN FIT      | 2XS | XS   | S  | М    | L  | XL    | 2XL   | 3XL   | 4XL   | 5XL   |
| HALF CHEST      | 46  | 48.5 | 51 | 53.5 | 56 | 60    | 64    | 68    | 72    | 76    |
| BODY LENGTH     | 66  | 67.5 | 69 | 70.5 | 72 | 73    | 74    | 75    | 76    | 77    |





















- State Health Hospitals and related Care Facilities Public Hospitals
- Private Health Hospitals/Groups
- Larger Aged Care Groups
- Nursing Agency Groups
- **Dental Surgeries**

**BRANDING OPTIONS** Screen Printing **Embroidery** 

Digital Transfer

- Veterinary Hospitals and Groups
- **Veterinary Surgeries**